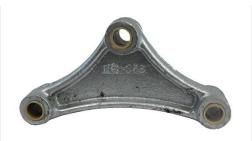

# SPECS Material:Galvanized Width:1-3/4"

**Hole Size:**9/16"

**SKU:** N/A | Categories: Spring Mounts |

#### Features:

- Connects double-eye springs on dual- or triple-axle trailers
- Springs attach to ends of equalizer with shackle straps (sold separately)
  - Equalizer is suspended from center hanger (sold separately)
- Transfers load and sudden impacts from one axle to another by permitting movement between the axles
  - Distributes weight evenly
  - Results in smooth ride for trailer
    - Includes bushings